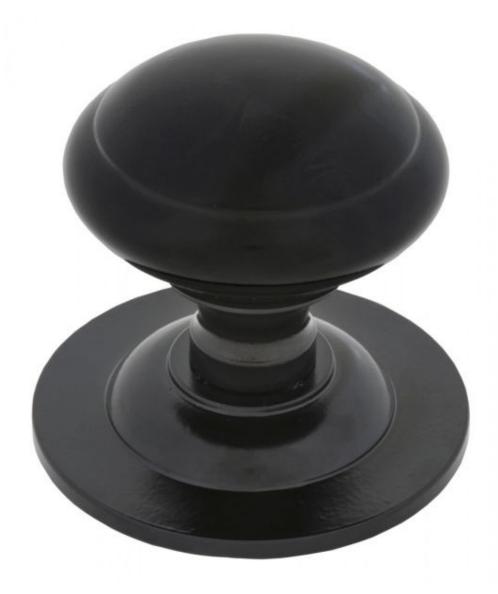

## **Anvil 83506 - Black Round Centre Door Knob**

From the Anvil's elegant collection of centre door knobs suit all applications from a country cottage, town house or high street shop.

The centre door knob is fitted to the external face of the door by way of the provided bolt and as well as being aesthetically pleasing it is strong and sturdy enough to be used to assist in pulling the door closed.

Supplied with M10 x 100mm Dome Headed Bolt for bolt-through fixing.

Finish: Black

Knob Size: 73mm Projection: 85mm Rose Size: 80mm