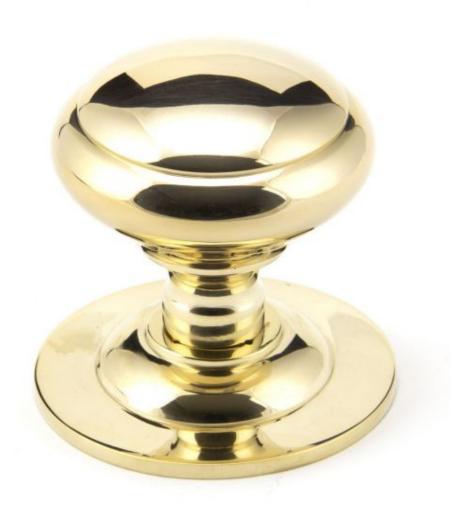

## **Anvil 91977 - Polished Brass Round Centre Door Knob**

From the Anvil's elegant collection of centre door knobs suit all applications from a country cottage, town house or high street shop.

The centre door knob is fitted to the external face of the door by way of the provided bolt and as well as being aesthetically pleasing it is strong and sturdy enough to be used to assist in pulling the door closed.

Supplied with M10 x 100mm Dome Headed Bolt for bolt-through fixing.

Finish: Polished Brass

Knob Size: 73mm Projection: 85mm Rose Size: 80mm