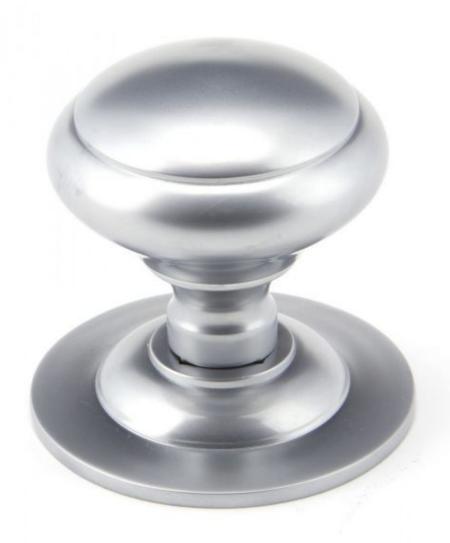

## **Anvil 91979 - Satin Chrome Round Centre Door Knob**

From the Anvil's elegant collection of centre door knobs suit all applications from a country cottage, town house or high street shop.

The centre door knob is fitted to the external face of the door by way of the provided bolt and as well as being aesthetically pleasing it is strong and sturdy enough to be used to assist in pulling the door closed.

Supplied with M10 x 100mm Dome Headed Bolt for bolt-through fixing.

Finish: Satin Chrome

Knob Size: 73mm Projection: 85mm Rose Size: 80mm