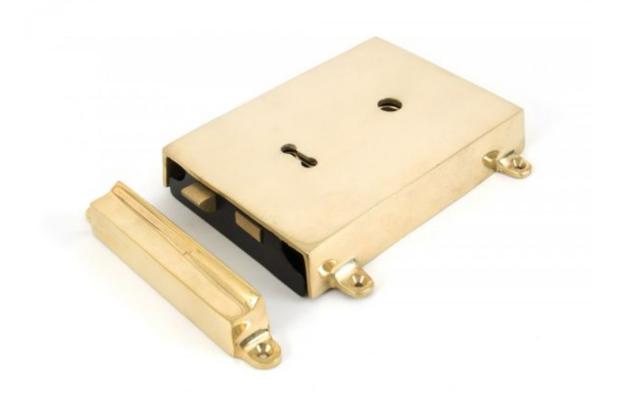

## Anvil 35000 - Polished Brass Rim Lock & Cover

This polished brass rim lock is double handed which means it can be used as either a left or right hand lock.

It consists of a standard 2 lever rim lock with a solid, distressed and unlacquered brass cover over the top.

The lock mechanism is not insurance rated and is supplied with 2 keys and all necessary fixing screws.

Finish: Polished Brass

Rim Lock Cover Size: 163mm x 115mm x 27mm Keep Size: 148mm x 25mm x 32mm Fixing Centres: 119mm Spindle Centre: 108mm Lock Centre: 45mm