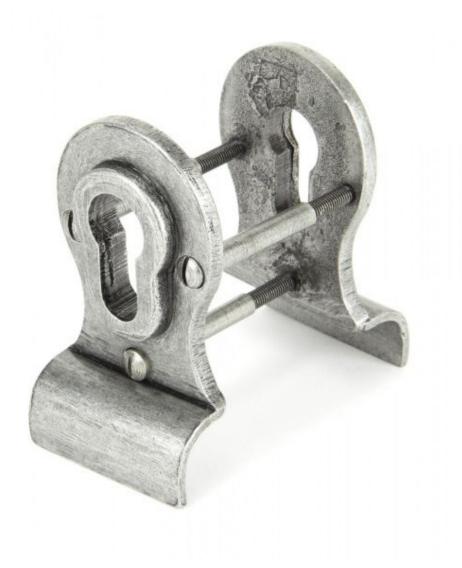

## Anvil 90040 - Pewter Euro Cylinder Door Pull (Back-to-Back Fixings)

Used on front doors to match other door fittings from the range. This cylinder pull should be fitted behind the Euro cylinder to assist in pulling the door closed.

This back-to-back fixing door pull fits to either side of your door and pulls tight towards each other for a secure fit.

Sold with matching bolt-through fixings which are concealed from the external side of the door. Suitable for door thickness up to 64mm.

Finish: Pewter

Overall Size: 90mm x 50mm Backplate Size: 69mm x 50mm Projection: 21mm Plate Thickness: 10mm Fixing Centres: 38mm

Price

£51.34 (Product reference 10343-0)

A discount of 20% has been applied for the use of All Customers