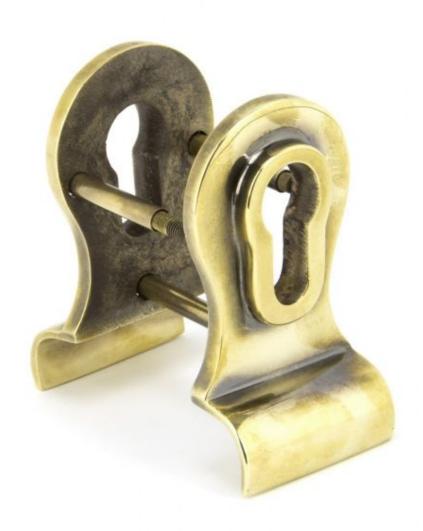

## Anvil 90065 - Aged Brass Euro Cylinder Door Pull (Back-to-Back Fixin

Used on front doors to match other door fittings from the range. This cylinder pull should be fitted behind the Euro cylinder to assist in pulling the door closed.

This back-to-back fixing door pull fits to either side of your door and pulls tight towards each other for a secure fit.

Sold with matching bolt-through fixings which are concealed from the external side of the door. Suitable for door thickness up to 64mm.

Finish: Aged Brass

Overall Size: 90mm x 50mm Backplate Size: 69mm x 50mm

Projection: 21mm Plate Thickness: 10mm Fixing Centres: 38mm