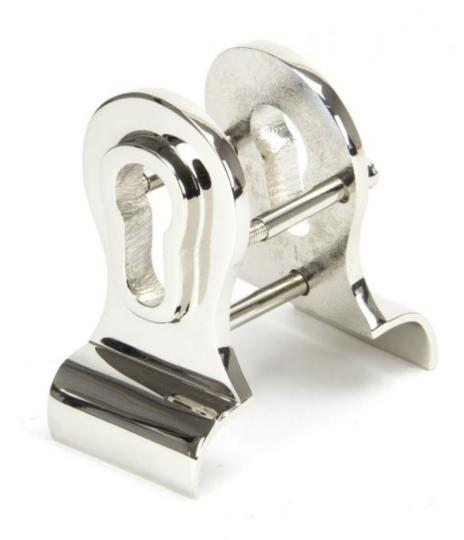

## **Anvil 90282 - Polished Nickel Euro Cylinder Door Pull (Back-to-Back**

Used on front doors to match other door fittings from the range. This cylinder pull should be fitted behind the Euro cylinder to assist in pulling the door closed.

This back-to-back fixing door pull fits to either side of your door and pulls tight towards each other for a secure fit.

Sold with matching bolt-through fixings which are concealed from the external side of the door. Suitable for door thickness up to 64mm.

Finish: Polished Nickel

Overall Size: 90mm x 50mm Backplate Size: 69mm x 50mm

Projection: 21mm Plate Thickness: 10mm Fixing Centres: 38mm