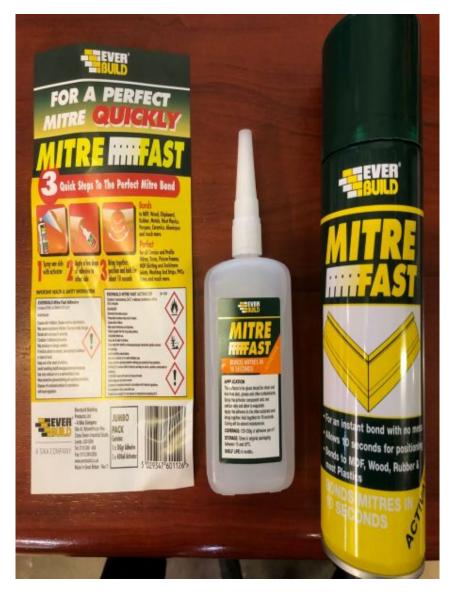

## Mitre fast Jumbo pack

The jumbo pack has an 100gr Adhesive and 400ml activator

Mitre Fast/ Mitre mate Bonding Kit is a two part instant adhesive system comprising a cyanoacrylate adhesive and aerosol activator. Mitre Fast is mainly used in the furniture, timber, kitchen and plastics industries where its instant bonding properties dramatically reduce assembly times for mitre joints when compared to conventional wood adhesives. Also suitable for bonding of MDF, rubber, PVCu, metals etc