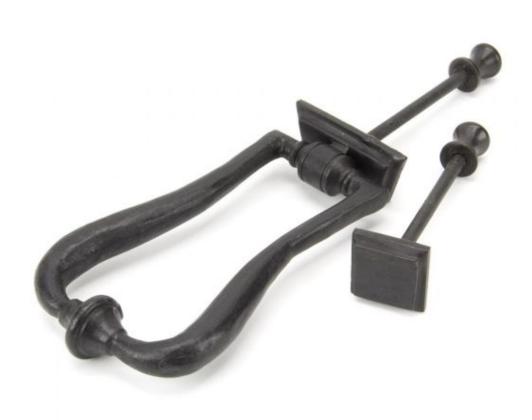

## **Anvil 91491 - External Beeswax Slimline Art Deco Door Knocker**

A beautiful hand forged slimline door knocker with a stunning Art Deco shape and style. Shows all the skills of From The Anvil's hand crafting techniques which highlights all the glorious detail.

Fixed to your door using a bolt-through fixing for the knocker and strike plate, which is finished with a small feature knob on the internal side of the door.

Sold with matching 110mm Stainless Steel threaded bolts which provides a bolt-through fixing.

Finish: External Beeswax

Overall Length: 148mm

Width: 90mm

Fixing Plate: 56mm x 25mm

Projection: 27mm Stud: 29mm x 29mm