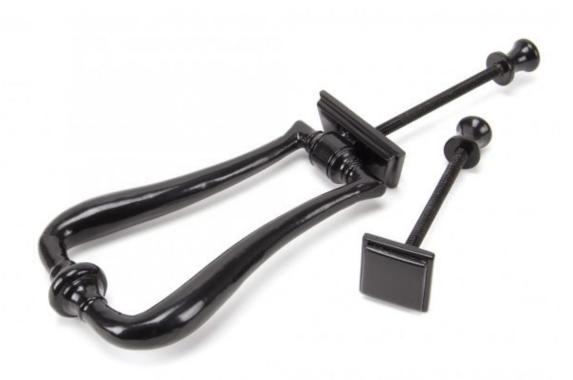

## Anvil 90034 - Black Slimline Art Deco Door Knocker

A beautiful hand forged slimline door knocker with a stunning Art Deco shape and style. Shows all the skills of From The Anvil's hand crafting techniques which highlights all the glorious detail.

Fixed to your door using a bolt-through fixing for the knocker and strike plate, which is finished with a small feature knob on the internal side of the door.

Sold with matching 110mm Stainless Steel threaded bolts which provides a bolt-through fixing.

Finish: Black

Overall Length: 148mm Width: 90mm Fixing Plate: 56mm x 25mm Projection: 27mm Stud: 29mm x 29mm