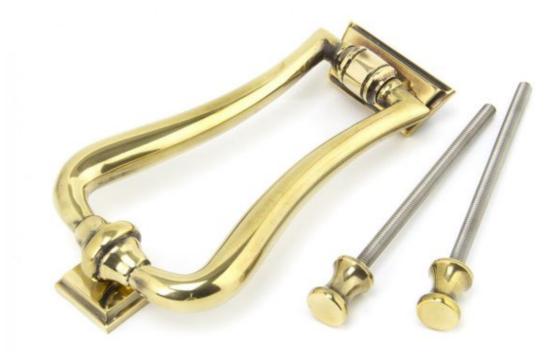

## Anvil 90028 - Aged Brass Slimline Art Deco Door Knocker

A beautiful hand forged slimline door knocker with a stunning Art Deco shape and style. Shows all the skills of From The Anvil's hand crafting techniques which highlights all the glorious detail.

Fixed to your door using a bolt-through fixing for the knocker and strike plate, which is finished with a small feature knob on the internal side of the door.

Sold with matching 110mm Stainless Steel threaded bolts which provides a bolt-through fixing.

Finish: Aged Brass

Overall Length: 148mm Width: 90mm Fixing Plate: 56mm x 25mm Projection: 27mm Stud: 29mm x 29mm