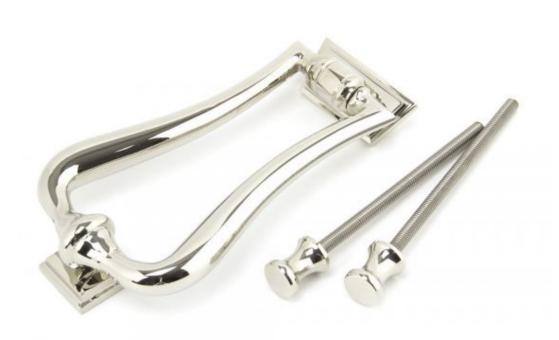

## **Anvil 90042 - Polished Nickel Slimline Art Deco Door Knocker**

A beautiful hand forged slimline door knocker with a stunning Art Deco shape and style. Shows all the skills of From The Anvil's hand crafting techniques which highlights all the glorious detail.

Fixed to your door using a bolt-through fixing for the knocker and strike plate, which is finished with a small feature knob on the internal side of the door.

Sold with matching 110mm Stainless Steel threaded bolts which provides a bolt-through fixing.

Finish: Polished Nickel

Overall Length: 148mm

Width: 90mm

Fixing Plate: 56mm x 25mm

Projection: 27mm Stud: 29mm x 29mm