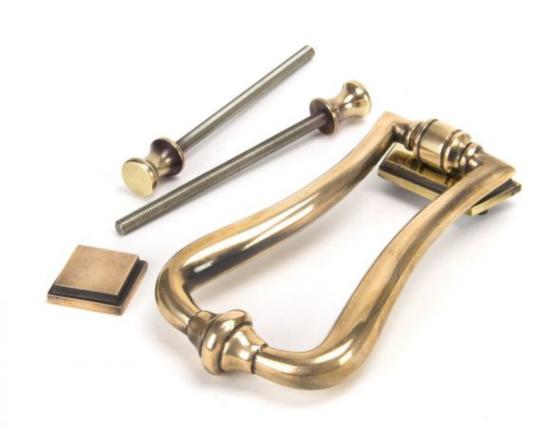

## **Anvil 91945 - Polished Bronze Slimline Art Deco Door Knocker**

A beautiful hand forged slimline door knocker with a stunning Art Deco shape and style. Shows all the skills of From The Anvil's hand crafting techniques which highlights all the glorious detail.

Fixed to your door using a bolt-through fixing for the knocker and strike plate, which is finished with a small feature knob on the internal side of the door.

Sold with matching 110mm Stainless Steel threaded bolts which provides a bolt-through fixing.

Finish: Polished Bronze

Overall Length: 148mm

Width: 90mm

Fixing Plate: 56mm x 25mm

Projection: 27mm Stud: 29mm x 29mm