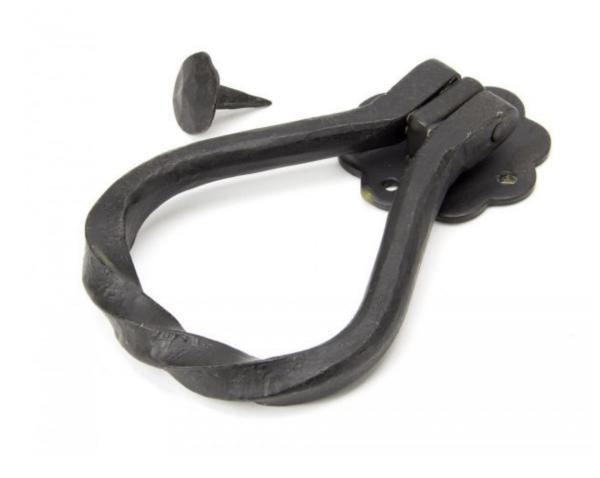

## **Anvil 91490 - External Beeswax Pear Shaped Door Knocker**

This elegant pear shaped door knocker shows a true masterpiece of forging and has been drawn from one piece of mild steel bar bent to form the a twisted pear shape and shows every hammer blow by From The Anvil's highly skilled blacksmiths.

Surface fixed to the front of your door.

Sold with matching wood screws.

Finish: External Beeswax

Ring Width: 95mm Ring Length: 133mm

Fixing Plate: 63mm Diameter

Projection: 22mm Stud: 26mm Diameter