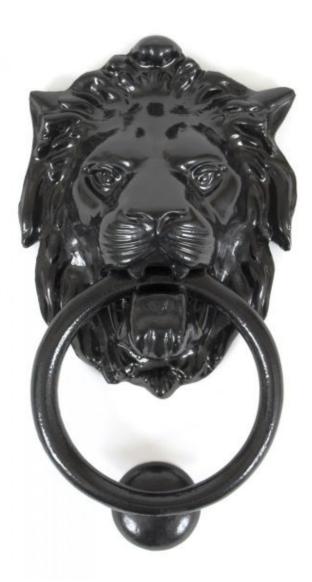

## Anvil 33018 - Black Lion's Head Door Knocker

This Lion's Head door knocker is highly detailed and beautifully styled in both traditional and contemporary finishes to match other door furniture in the range.

It is a large and imposing door knocker which is easily fitted and comes complete with a matching strike plate and all necessary fixings.

Attached to door by way of bolt-through fixing.

Finish: Black

Lion Head Size: 170mm x 130mm Overall Length: 230mm Ring Size: 115mm x 115mm Projection 65mm Stud: 41mm Diameter