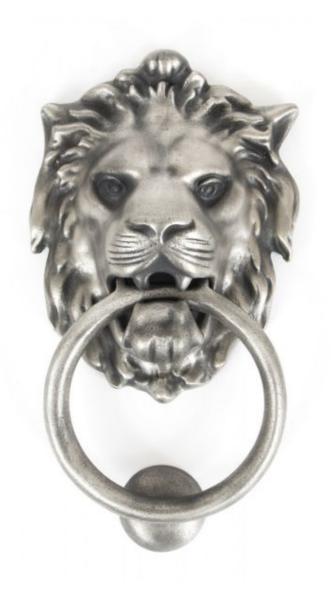

## Anvil 33019 - Antique Pewter Lion's Head Door Knocker

This Lion's Head door knocker is highly detailed and beautifully styled in both traditional and contemporary finishes to match other door furniture in the range.

It is a large and imposing door knocker which is easily fitted and comes complete with a matching strike plate and all necessary fixings.

Attached to door by way of bolt-through fixing.

Finish: Antique Pewter

Lion Head Size: 170mm x 130mm Overall Length: 230mm Ring Size: 115mm x 115mm Projection 65mm Stud: 41mm Diameter

Price

£59.07 (Product reference 10397-0)

A discount of 20% has been applied for the use of All Customers