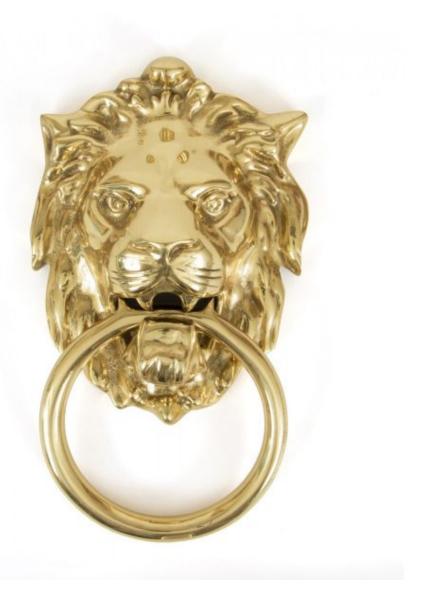

## Anvil 33020 - Polished Brass Lion's Head Door Knocker

This Lion's Head door knocker is highly detailed and beautifully styled in both traditional and contemporary finishes to match other door furniture in the range.

It is a large and imposing door knocker which is easily fitted and comes complete with a matching strike plate and all necessary fixings.

Attached to door by way of bolt-through fixing.

Finish: Polished Brass

Lion Head Size: 170mm x 130mm Overall Length: 230mm Ring Size: 115mm x 115mm Projection 65mm Stud: 41mm Diameter

Price

£53.71 (Product reference 10398-0)

A discount of 20% has been applied for the use of All Customers