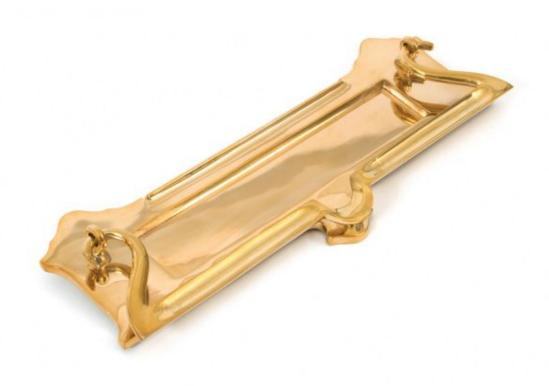

## **Anvil 83544 - Polished Brass Postal Letterplate**

A decorative letterplate made from solid brass which also incorporates a traditional style, yet ornate door knocker.

Comes in an un-laquered highly polished finish and would therefore need regular care if you want to keep it at it's original and best.

Supplied with matching 70mm threaded bolts with dome headed caps.

Finish: Polished Brass

Overall Size: 300mm x 115mm Opening Size: 204mm x 40mm Fixing Centres: 250mm Letterplate Thickness: 6mm

Maximum Door Thickness: 60mm