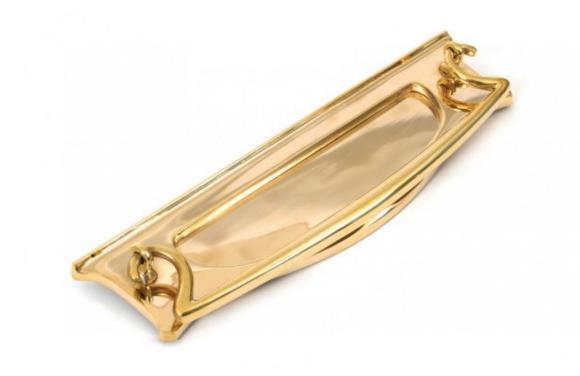

## **Anvil 83545 - Polished Brass Art Deco Letterplate**

A simple yet stylish Art Deco inspired letterplate made from solid brass which also incorporates a traditional style, yet ornate door knocker.

Comes in an un-laquered highly polished finish and would therefore need regular care if you want to keep it at it's original and best.

Supplied with matching 70mm threaded bolts with dome headed caps.

Finish: Polished Brass

Overall Size: 304mm x 85mm Opening Size: 200mm x 48mm Fixing Centres: 253mm Letterplate Thickness: 6mm

Maximum Door Thickness: 60mm