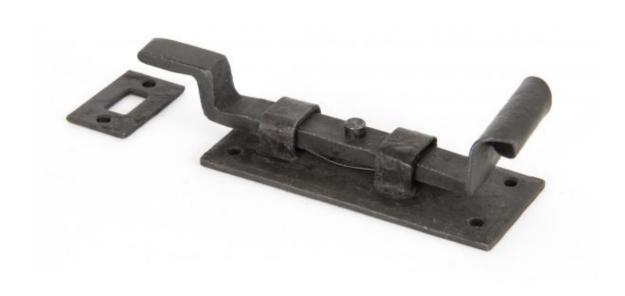

## **Anvil 33129 - Beeswax 4" Cranked Fishtail Bolt**

A 'Fishtail' bolt which has been hand crafted to give a fine detail to the curl and forged with a unique spring mechanism to allow use in the vertical or horizontal positions.

Designed to be used on outward opening doors (see straight version for inward opening) and also various window types.

Supplied with matching receiver plate and fixing screws.

Finish: Beeswax

Fixing Plate: 91mm x 36mm x 3mm Receiver Plate: 33mm x 20mm x 2mm

Throw: 41mm

Crank Projection: 19mm