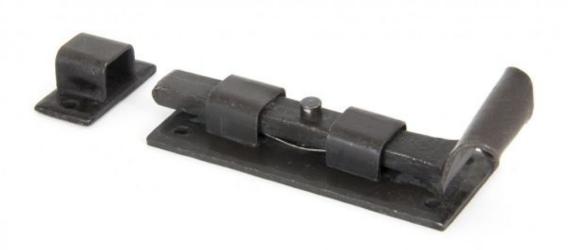

## Anvil 33127 - Beeswax 4" Straight Fishtail Bolt

A 'Fishtail' bolt which has been hand crafted to give a fine detail to the curl and forged with a unique spring mechanism to allow use in the vertical or horizontal positions.

Designed to be used on inward opening doors (see cranked version for outward opening) and also various window types.

Supplied with matching receiver plate and fixing screws.

Finish: Beeswax

Fixing Plate: 91mm x 36mm x 3mm Receiver Plate: 36mm x 18mm x 3mm Throw: 20mm Receiver Bridge Height: 16mm