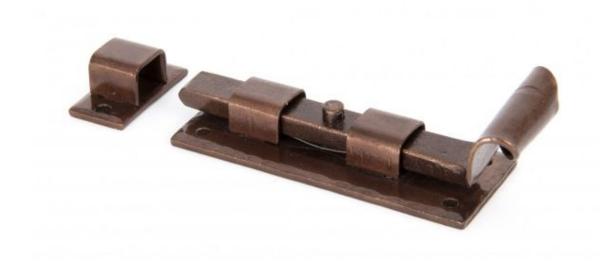

## **Anvil 33904 - Bronze 4" Straight Fishtail Bolt**

A 'Fishtail' bolt which has been hand crafted to give a fine detail to the curl and forged with a unique spring mechanism to allow use in the vertical or horizontal positions.

Designed to be used on inward opening doors (see cranked version for outward opening) and also various window types.

Supplied with matching receiver plate and fixing screws.

Finish: Bronze

Fixing Plate: 91mm x 36mm x 3mm Receiver Plate: 36mm x 18mm x 3mm

Throw: 20mm

Receiver Bridge Height: 16mm