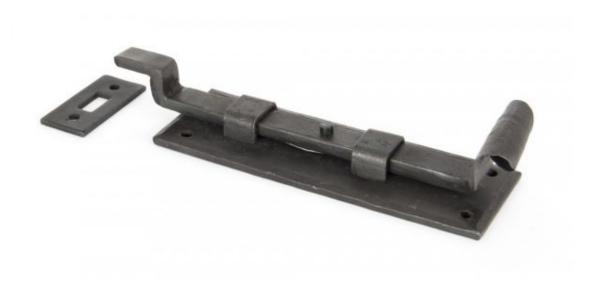

## **Anvil 33128 - Beeswax 6" Cranked Fishtail Bolt**

A 'Fishtail' bolt which has been hand crafted to give a fine detail to the curl and forged with a unique spring mechanism to allow use in the vertical or horizontal positions.

Designed to be used on outward opening doors (see straight version for inward opening) and also various window types.

Supplied with matching receiver plate and fixing screws.

Finish: Beeswax

Fixing Plate: 158mm x 52mm x 5mm Receiver Plate: 52mm x 25mm x 3mm

Throw: 65mm

Crank Projection: 19mm