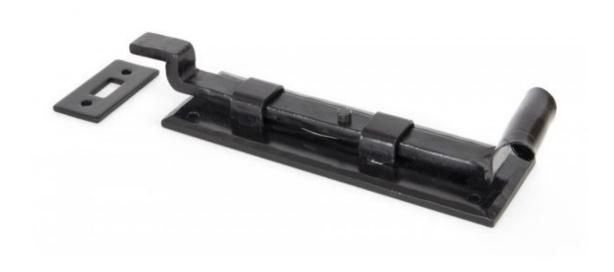

## **Anvil 33016 - Black 6" Cranked Fishtail Bolt**

A 'Fishtail' bolt which has been hand crafted to give a fine detail to the curl and forged with a unique spring mechanism to allow use in the vertical or horizontal positions.

Designed to be used on outward opening doors (see straight version for inward opening) and also various window types.

Supplied with matching receiver plate and fixing screws.

Finish: Black

Fixing Plate: 158mm x 52mm x 5mm Receiver Plate: 52mm x 25mm x 3mm

Throw: 65mm

Crank Projection: 19mm