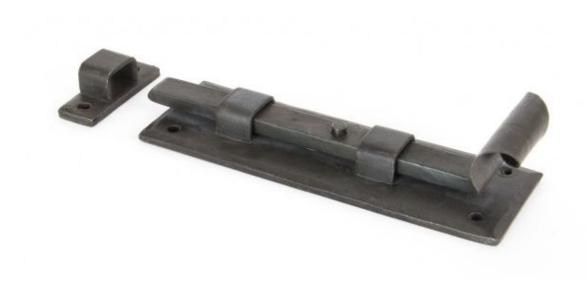

## Anvil 33126 - Beeswax 6" Straight Fishtail Bolt

A 'Fishtail' bolt which has been hand crafted to give a fine detail to the curl and forged with a unique spring mechanism to allow use in the vertical or horizontal positions.

Designed to be used on inward opening doors (see cranked version for outward opening) and also various window types.

Supplied with matching receiver plate and fixing screws.

Finish: Beeswax

Fixing Plate: 158mm x 52mm x 5mm Receiver Plate: 52mm x 19mm x 5mm

Throw: 41mm

Receiver Bridge Height: 19mm