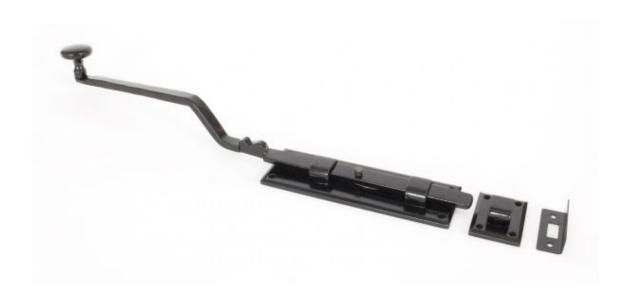

## Anvil 33113 - Black 6" Universal French Door Bolt

These beautifully crafted bolts have a long cranked handle for ease of use and have a backplate which is 5mm thick.

A very strong, unique spring mechanism has been incorporated into the bolt for positive action and allows use in the vertical position.

Used on either inward or outward opening doors due to the bolt being supplied with a receiver bridge and angled keep.

Supplied with all necessary matching fixings.

Finish: Black

Overall Length: 394mm

Projection (Handle Arm): 72mm

Fixing Plate Size: 153mm x 47mm x 5mm Receiver Bridge Size: 48mm x 38mm x 5mm

Receiver Bridge Height: 17mm

Angled Keep Size: 46mm x 20mm x 1mm (Depth: 13mm)

Throw: 40mm