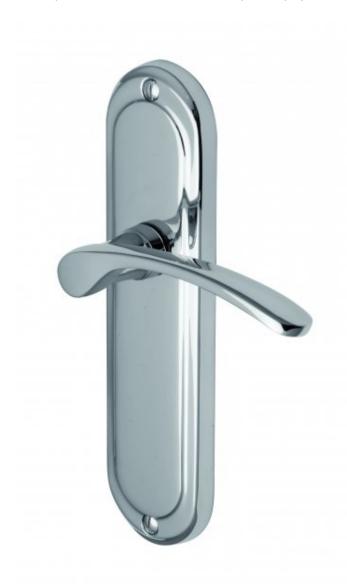

## **Ambassador Range Polished Chrome**

The Ambassador range of lever handles in Polished Chrome

Better prices - five or more handles - email your enquiry

## **Price**

| AMB6210-PC Lever Latch 189mm x 48mm + (Product reference 1056-1183)  | £27.40 |
|----------------------------------------------------------------------|--------|
| AMB6200-PC Lever Lock 189mm x 48mm + (Product reference 1056-1184)   | £27.40 |
| AMB6230-PC Bathroom Set 189mm x 48mm + (Product reference 1056-1185) | £31.00 |
| AMB6248-PC Euro Profile 189mm x 48mm + (Product reference 1056-1186) | £31.00 |