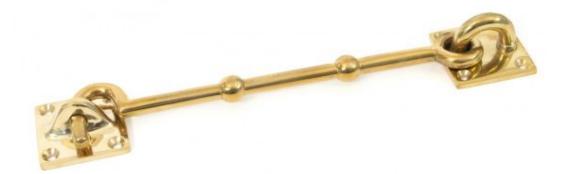

## Anvil 83546 - Polished Brass 8" Cabin Hook

Stylish and practical, this cabin hook has many uses around the home and the only limits are the imagination.

A quality product which is made from solid brass and looks elegant on either a painted or natural wood door.

Supplied with matching fixings.

Finish: Polished Brass

Hook Length: 202mm Fixing Plates: 41mm x 41mm Thickness: 8mm