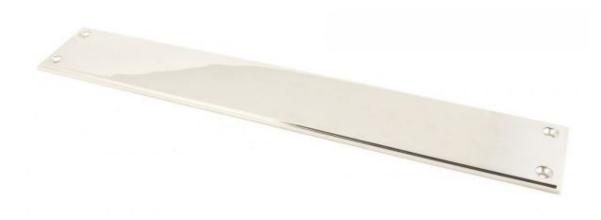

## **Anvil 45386 - Polished Nickel Art Deco Fingerplate (Large)**

The art deco fingerplate is part of the period range of door furniture. An imposing design that will suit any larger entrance door or commercial setting.

From The Anvil's weighty art deco fingerplate is forged from solid brass which emphasises the high quality materials and manufacturing techniques used.

Designed to match the 300mm art deco pull handle on backplate.

Sold with matching SS wood screws.

Finish: Polished Nickel

Backplate Size: 425mm x 65mm

Thickness: 5mm