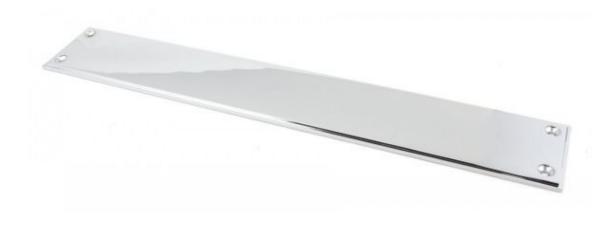

## **Anvil 45385 - Polished Chrome Art Deco Fingerplate (Large)**

The art deco fingerplate is part of the period range of door furniture. An imposing design that will suit any larger entrance door or commercial setting.

From The Anvil's weighty art deco fingerplate is forged from solid brass which emphasises the high quality materials and manufacturing techniques used.

Designed to match the 300mm art deco pull handle on backplate.

Sold with matching SS wood screws.

Finish: Polished Chrome

Backplate Size: 425mm x 65mm

Thickness: 5mm