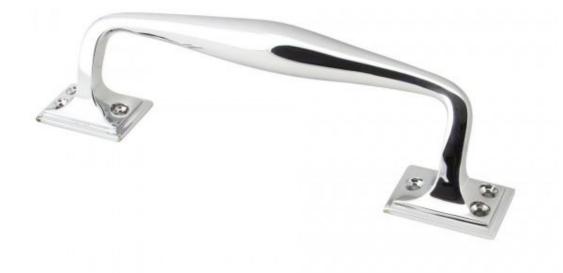

## Anvil 45462 - Polished Chrome Art Deco Pull Handle (Small)

The art deco pull handle is part of the period range of door furniture. An imposing design that will suit any larger entrance door or commercial setting.

From The Anvil's weighty art deco pull handle is forged from solid brass which emphasises the high quality materials and manufacturing techniques used.

Sold with matching SS wood screws.

Finish: Polished Chrome

Overall Size: 230mm x 31mm Internal Size: 131mm Projection: 58mm Fixing Centres: 212mm

£64.30 (Product reference 10639-0)

A discount of 20% has been applied for the use of All Customers