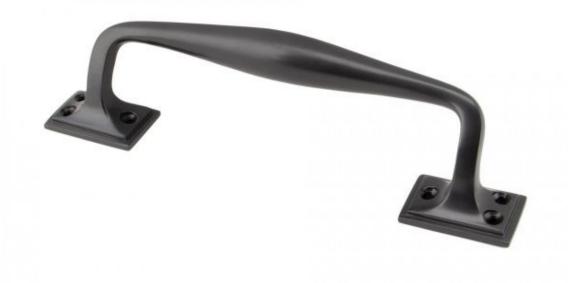

## Anvil 45464 - Aged Bronze Art Deco Pull Handle (Small)

The art deco pull handle is part of the period range of door furniture. An imposing design that will suit any larger entrance door or commercial setting.

From The Anvil's weighty art deco pull handle is forged from solid bronze which emphasises the high quality materials and manufacturing techniques used.

Sold with matching SS wood screws.

Finish: Aged Bronze

Overall Size: 230mm x 31mm Internal Size: 131mm Projection: 58mm Fixing Centres: 212mm

£72.69 (Product reference 10640-0)

A discount of 20% has been applied for the use of All Customers