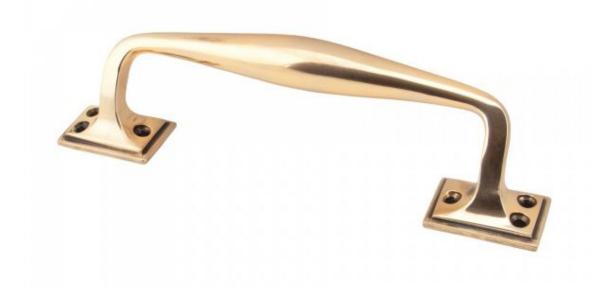

## Anvil 45465 - Polished Bronze Art Deco Pull Handle (Small)

The art deco pull handle is part of the period range of door furniture. An imposing design that will suit any larger entrance door or commercial setting.

From The Anvil's weighty art deco pull handle is forged from solid bronze which emphasises the high quality materials and manufacturing techniques used.

Sold with matching SS wood screws.

Finish: Polished Bronze

Overall Size: 230mm x 31mm Internal Size: 131mm Projection: 58mm Fixing Centres: 212mm

£72.69 (Product reference 10641-0)

A discount of 20% has been applied for the use of All Customers