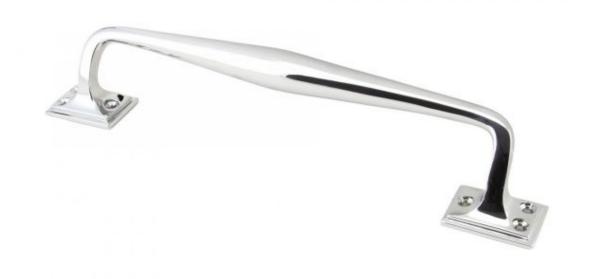

## **Anvil 45457 - Polished Chrome Art Deco Pull Handle (Large)**

The art deco pull handle is part of the period range of door furniture. An imposing design that will suit any larger entrance door or commercial setting.

From The Anvil's weighty art deco pull handle is forged from solid brass which emphasises the high quality materials and manufacturing techniques used.

Sold with matching SS wood screws.

Finish: Polished Chrome

Overall Size: 298mm x 31mm

Internal Size: 202mm Projection: 58mm Fixing Centres: 282mm