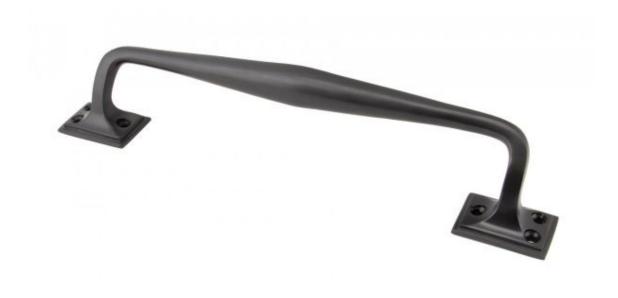

## **Anvil 45459 - Aged Bronze Art Deco Pull Handle (Large)**

The art deco pull handle is part of the period range of door furniture. An imposing design that will suit any larger entrance door or commercial setting.

From The Anvil's weighty art deco pull handle is forged from solid bronze which emphasises the high quality materials and manufacturing techniques used.

Sold with matching SS wood screws.

Finish: Aged Bronze

Overall Size: 298mm x 31mm

Internal Size: 202mm Projection: 58mm Fixing Centres: 282mm