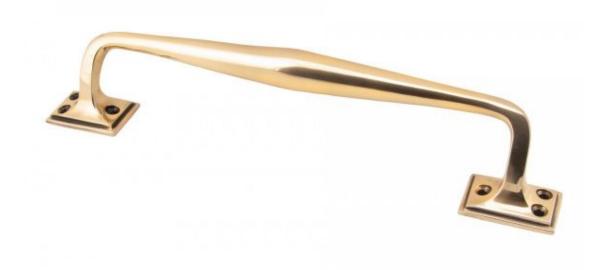

## Anvil 45460 - Polished Bronze Art Deco Pull Handle (Large)

The art deco pull handle is part of the period range of door furniture. An imposing design that will suit any larger entrance door or commercial setting.

From The Anvil's weighty art deco pull handle is forged from solid bronze which emphasises the high quality materials and manufacturing techniques used.

Sold with matching SS wood screws.

Finish: Polished Bronze

Overall Size: 298mm x 31mm Internal Size: 202mm Projection: 58mm Fixing Centres: 282mm

Price

£94.63 (Product reference 10646-0)

A discount of 20% has been applied for the use of All Customers