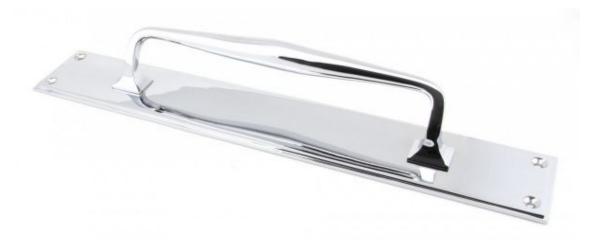

## Anvil 45375 - Polished Chrome Art Deco Pull Handle on Backplate (La

The art deco pull handle is part of the period range of door furniture. An imposing design that will suit any larger entrance door or commercial setting.

From The Anvil's weighty art deco pull handle is forged from solid brass which emphasises the high quality materials and manufacturing techniques used.

Sold with matching SS wood screws.

Finish: Polished Chrome

Backplate Size: 425mm x 65mm Handle Length: 283mm Internal Size: 224mm Projection: 60mm Plate Thickness: 5mm