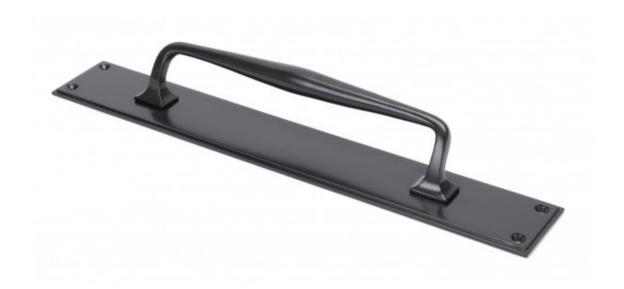

## Anvil 45377 - Aged Bronze Art Deco Pull Handle on Backplate (Large

The art deco pull handle is part of the period range of door furniture. An imposing design that will suit any larger entrance door or commercial setting.

Backplate Size: 425mm x 65mm

Handle Length: 283mm Internal Size: 224mm Projection: 60mm Plate Thickness: 5mm