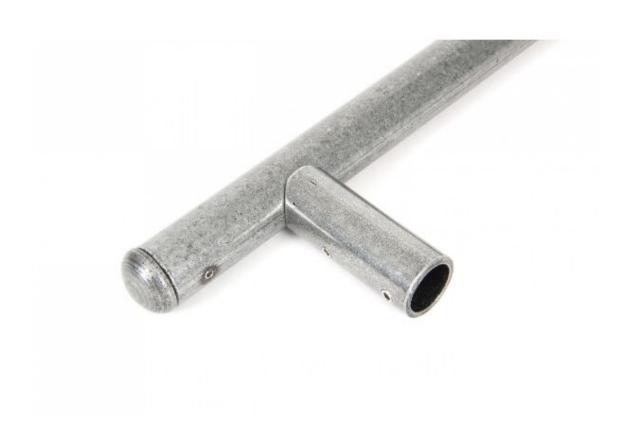

Ideal for pubs, clubs and timber lookalike front doors which are becoming commonplace nowadays.

Comes supplied with end caps as standard and all fixings necessary.

Finish: Pewter

Overall Length: 816mm
Diameter: 21mm
End Cap Projection: 8mm

Internal Size: 640mm Fixing Centres: 660mm Projection: 73mm