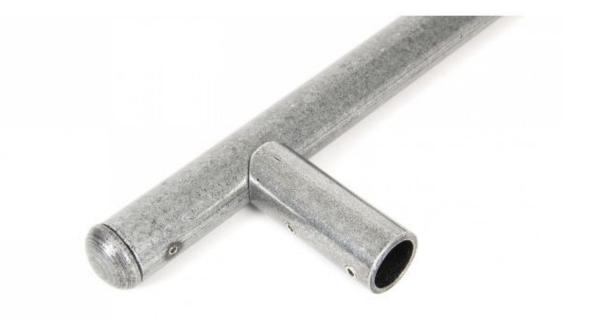

## Anvil 33395 - Pewter Pull Handle (Large)

A over large sized pull handle which has the possibility of interchangeable finials at either end. Can be used with any of From The Anvil's curtain finials to create many differing styles and feels.

Ideal for pubs, clubs and timber lookalike front doors which are becoming commonplace nowadays.

Comes supplied with end caps as standard and all fixings necessary.

Finish: Pewter

Overall Length: 1816mm Diameter: 21mm End Cap Projection: 8mm Internal Size: 1620mm Fixing Centres: 1640mm Projection: 73mm