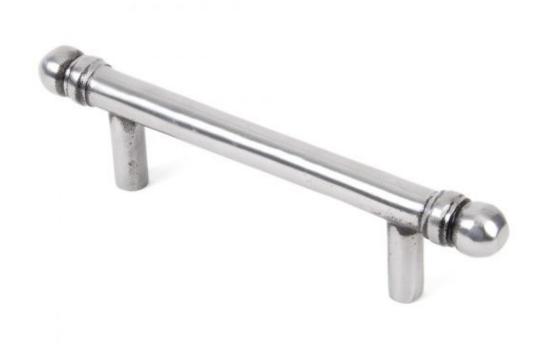

## **Anvil 33350 - Natural Smooth Bar Pull Handle (Small)**

Make an impression with these cabinet bar drawer pull handles.

The three varying sizes and three different finishes gives you many options from kitchen to bedroom fittings adding that little touch of character that most bar handles lack.

Fixed by way of M4 screw (which is supplied) from the inside of your cabinet or drawer.

Finish: Natural Smooth

Overall Length: 156mm Diameter: 12mm Internal Size: 86mm Fixing Centres: 96mm Projection: 38mm