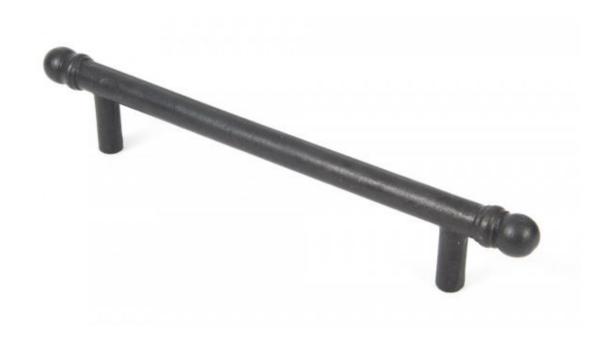

## **Anvil 33354 - Beeswax Bar Pull Handle (Medium)**

Make an impression with these cabinet bar drawer pull handles.

The three varying sizes and three different finishes gives you many options from kitchen to bedroom fittings adding that little touch of character that most bar handles lack.

Fixed by way of M4 screw (which is supplied) from the inside of your cabinet or drawer.

Finish: Beeswax

Overall Length: 220mm Diameter: 12mm Internal Size: 150mm Fixing Centres: 160mm Projection: 38mm