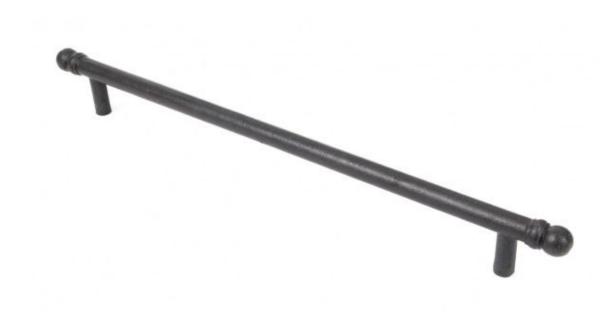

## **Anvil 33355 - Beeswax Bar Pull Handle (Large)**

Make an impression with these cabinet bar drawer pull handles.

The three varying sizes and three different finishes gives you many options from kitchen to bedroom fittings adding that little touch of character that most bar handles lack.

Fixed by way of M4 screw (which is supplied) from the inside of your cabinet or drawer.

Finish: Beeswax

Overall Length: 344mm Diameter: 12mm Internal Size: 273mm Fixing Centres: 282mm Projection: 38mm