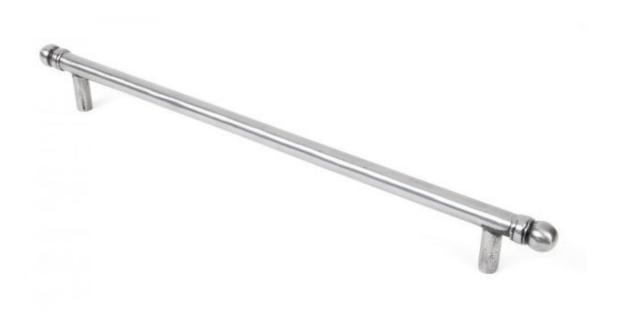

## **Anvil 33352 - Natural Smooth Bar Pull Handle (Large)**

Make an impression with these cabinet bar drawer pull handles.

The three varying sizes and three different finishes gives you many options from kitchen to bedroom fittings adding that little touch of character that most bar handles lack.

Fixed by way of M4 screw (which is supplied) from the inside of your cabinet or drawer.

Finish: Natural Smooth

Overall Length: 344mm Diameter: 12mm Internal Size: 273mm Fixing Centres: 282mm Projection: 38mm