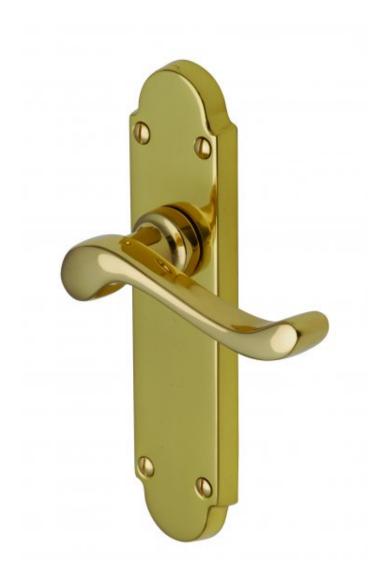

## **Savoy Range Polished Brass SHORT PLATE=**

The Savoy Range of lever handles in Polished Brass

Better prices - five or more handles - email your enquiry

## **Price**

| S610-PB Lever Latch 171mm x 42mm -+ (Product reference 1080-1270)    | £16.79 |
|----------------------------------------------------------------------|--------|
| S600-PB Lever Lock 171mm x 42mm -+ (Product reference 1080-1271)     | £17.98 |
| S620-PB Bathroom Set 171mm x 42mm - + (Product reference 1080-1272)  | £20.82 |
| S607.48-PB Euro Profile 171mm x 42mm + (Product reference 1080-1273) | £20.82 |