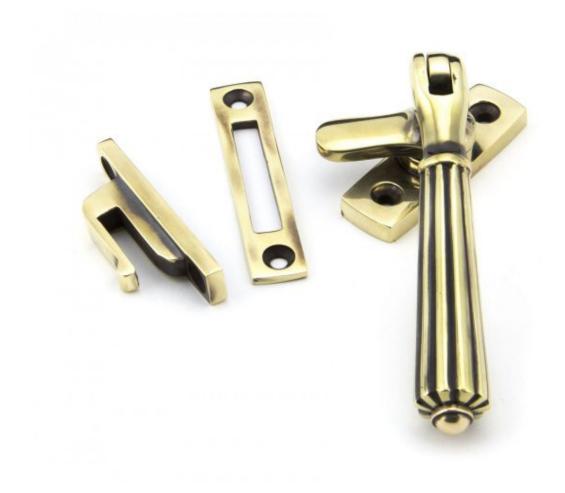

## Anvil 45339 - Aged Brass Hinton Locking Fastener

The hinton handle is part of the period range of window furniture. A decorative Georgian design that will suit any setting.

From The Anvil's weighty hinton window handle range is forged from solid brass which emphasises the high quality materials and manufacturing techniques used. A perfect design choice to use throughout your property with many other matching products available.

Designed to fit casement windows and match the hinton stays and door handles in the range. Reversible design and includes mortice and hook plates for different fitting options.

The fastener has a locking mechanism by the way of a grub screw.

Supplied with matching SS wood screws.

Finish: Aged Brass

Overall Length: 128mm Handle Length: 106mm Fixing Plate Size: 60mm x 19mm x 6mm Mortice Plate Size: 74mm x 15mm x 2mm Hook Plate Size: 58mm x 12mm x 5mm