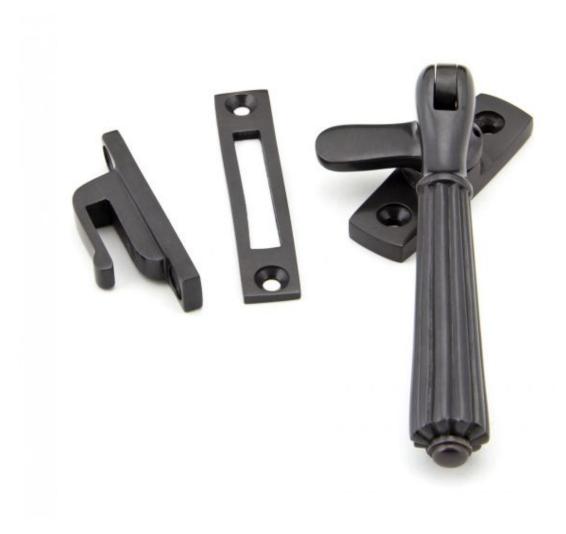

Designed to fit casement windows and match the hinton stays and door handles in the range. Reversible design and includes mortice and hook plates for different fitting options.

The fastener has a locking mechanism by the way of a grub screw.

Supplied with matching SS wood screws.

Finish: Aged Bronze

Overall Length: 128mm Handle Length: 106mm

Fixing Plate Size: 60mm x 19mm x 6mm Mortice Plate Size: 74mm x 15mm x 2mm Hook Plate Size: 58mm x 12mm x 5mm