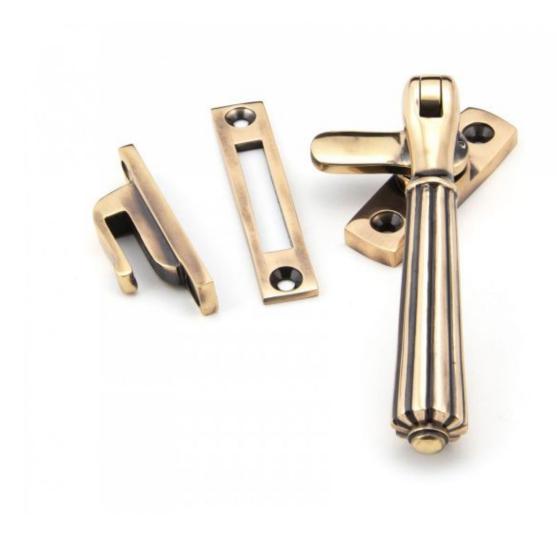

Designed to fit casement windows and match the hinton stays and door handles in the range. Reversible design and includes mortice and hook plates for different fitting options.

The fastener has a locking mechanism by the way of a grub screw.

Supplied with matching SS wood screws.

Finish: Polished Bronze

Overall Length: 128mm Handle Length: 106mm

Fixing Plate Size: 60mm x 19mm x 6mm Mortice Plate Size: 74mm x 15mm x 2mm Hook Plate Size: 58mm x 12mm x 5mm