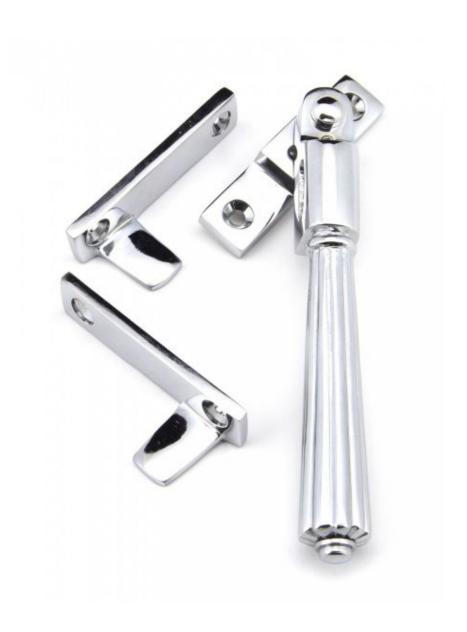

Reversible design and includes two keep plates for both left and right handed windows. The fastener has a locking mechanism by the way of a grub screw.

Supplied with matching SS wood screws.

Finish: Polished Chrome

Overall Length: 148mm Handle Length: 132mm

Fixing Plate Size: 63mm x 17mm x 6mm Keep Size: 63mm x 14mm x 4mm

Keep Projection: 25mm