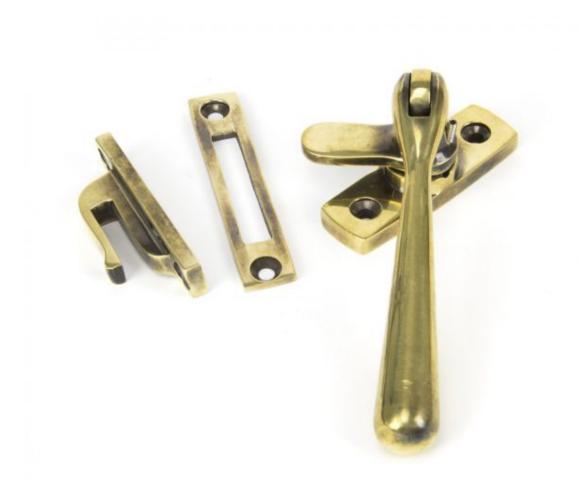

Designed to fit casement windows and match the newbury stays and door handles in the range. Reversible design and includes mortice and hook plates for different fitting options.

The fastener has a locking mechanism by the way of a grub screw.

Supplied with matching SS wood screws.

Finish: Aged Brass

Overall Length: 128mm Handle Length: 105mm Fixing Plate Size: 60mm x 19mm x 6mm Mortice Plate Size: 74mm x 15mm x 2mm Hook Plate Size: 58mm x 12mm x 5mm